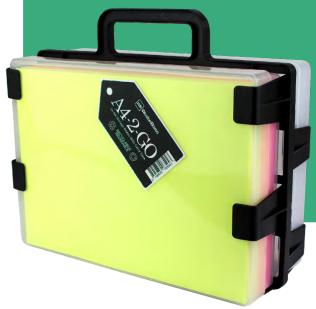

### LAUNCH OF THE NEW AF-2-GO

The **WestonBoxes** A4 Storage Box has sold over 2 million units in the UK where it helps to organise offices, classrooms, homes and workshops across the nation. The brand-new AF-2-GO is a one-piece plastic frame designed to carry two A4 storage boxes. The A4 storage boxes slide in from the top, and the lids are held in place by retaining arms. It is a simple way of securely transporting your most important creative supplies, perfect for crafters on the go!