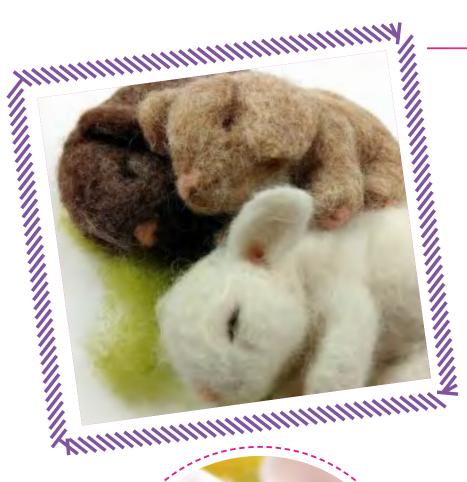

#### **COUNTRYSIDE INSPIRED CREATIONS**

The Makerss, based in The Cotswold UK, are popular makers and designers of needle felting kits. Bestselling authors Steffi Stern and Sophie Buckley are the brains behind the creations, mostly inspired by the British countryside. All wool is responsibly sourced from the UK and Germany and packed on their UK premises in environmentally-friendly kraft gift packaging. Kits make two to five projects and include all materials and tools including up to five needles and full colour instructions.