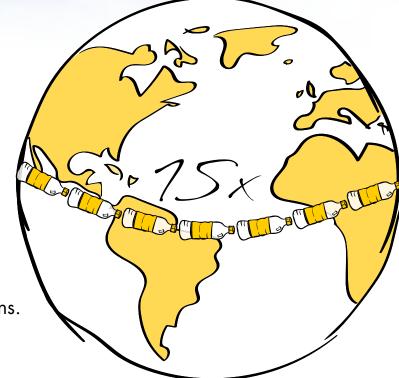

#### The advantages of recycled polyester:

- 1. Does not end up in one of our dumps or even worse in our oceans.
- 2. Needs considerably fewer resources for its production.

Freudenberg Performance Materials recycles around 7 million PET bottles per day and around 2.5 billion PET bottles per year in its European plants. The length of these bottles taken together would reach 15 times around the earth.