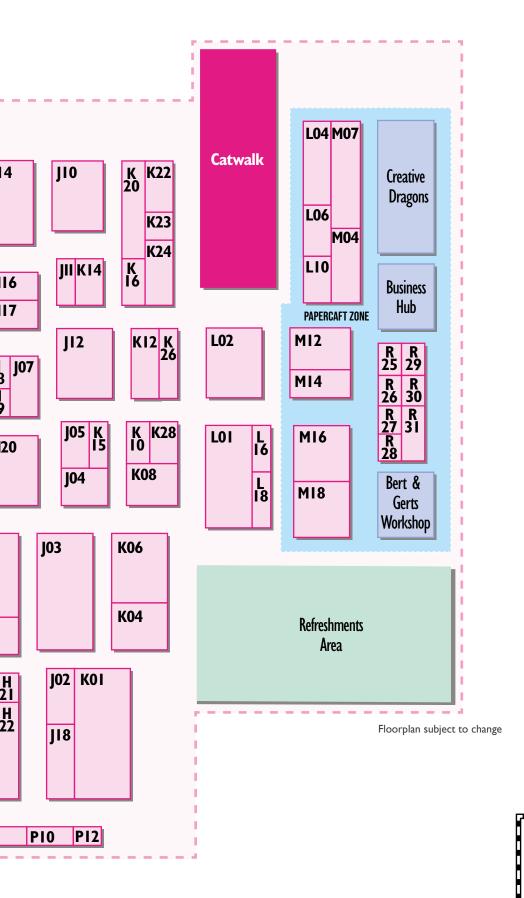

#### **BRIGHT SPARKS**

Your first port of call for innovation, turn to **page 28** for exciting news pieces from these exhibitors

The Floorplan and Exhibitor A-Z is sponsored by:

Visit us at stand **D20** 

**Cotton Clara** is the home of creative colourful craft! We do crafting and making differently. It's stylish, beautifully made and not like anything you'll find anywhere else.

TURN TO THE FLOORPLAN ON PAGE 3 FOR THE LOCATION OF ALL THE BRIGHT SPARKS STANDS.

LOOKING FOR THE FLOORPLAN? TURN TO PAGE 3

**LOOKING FOR EXHIBITOR NEWS?** TURN TO PAGE 28