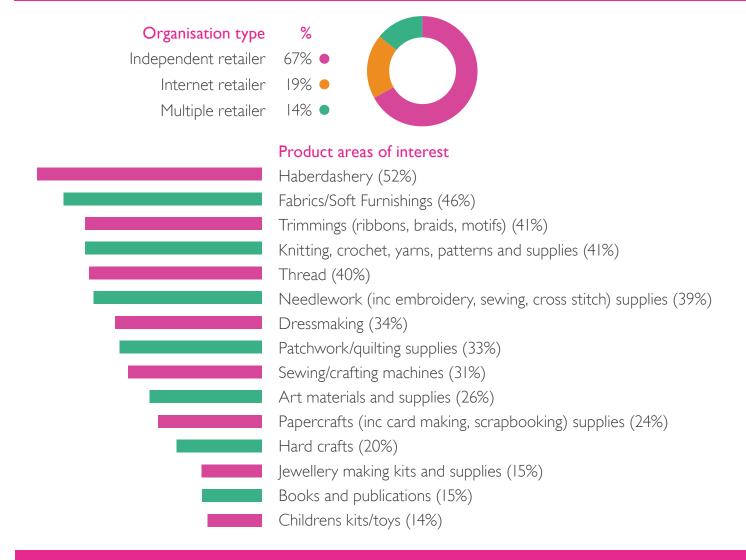

#### Visitor Profile

Over 6,000 buyers in 2019

95% of visitors have purchasing power

Meet the full spectrum of trade craft buyers face-to-face

Over 50% of UK craft business represented

Opportunity to build lucrative partnerships

75% of visitors are owners / directors

International representation