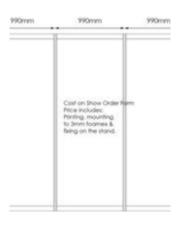

Graphics packages from just £80m2

SHELL SCHEME GRAPHICS

INDIVIDUAL GRAPHIC PANELS

Please note if having this option and running graphics across multiple panels, please allow 40mm for the metal posts between

Create and provide artwork for each individual panel.

Panel Actual size: W=970mm H=2360mm Panel Visible size: W=950mm H=2340mm