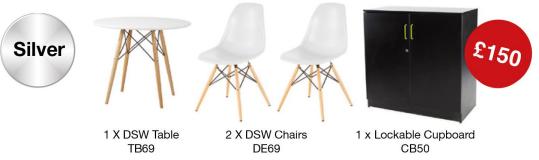

Creative Hire have some exciting options to enhance your 2020 stand at CHSI. From amazing furniture packages to shell scheme graphic options and add ons.

We are here to help #letsgetcreative

Please contact our experienced team at <u>CHSI@creativehire.co.uk</u> or call Emily on 01676 542616

## Graphics packages from just £65m2

## SHELL SCHEME GRAPHICS





Please note if having this option and running graphics across multiple panels, please allow 40mm for the metal posts between each panel.

Create and provide artwork for each individual panel.

Panel Actual size: W#970mm H#2360mm Panel Visible size: W#950mm H#2340mm





(All Furniture available in Black or White)

## INDIVIDUAL GRAPHIC PANELS