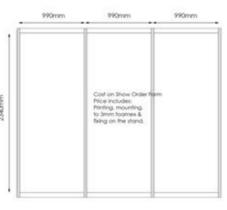

Panel Actual size: W#970mm H#2360mm Panel Visible size: W#950mm H#2340mm

(All Furniture available in Black or White)

## INDIVIDUAL GRAPHIC PANELS