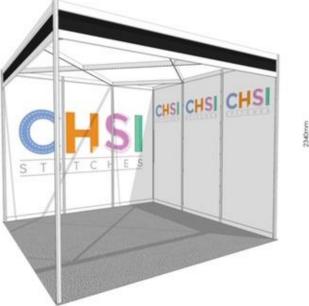

## SHELL SCHEME GRAPHICS

Please note if having this option and running graphics across multiple panels, please allow 40mm for the metal posts between each panel.

Create and provide artwork for each individual panel.